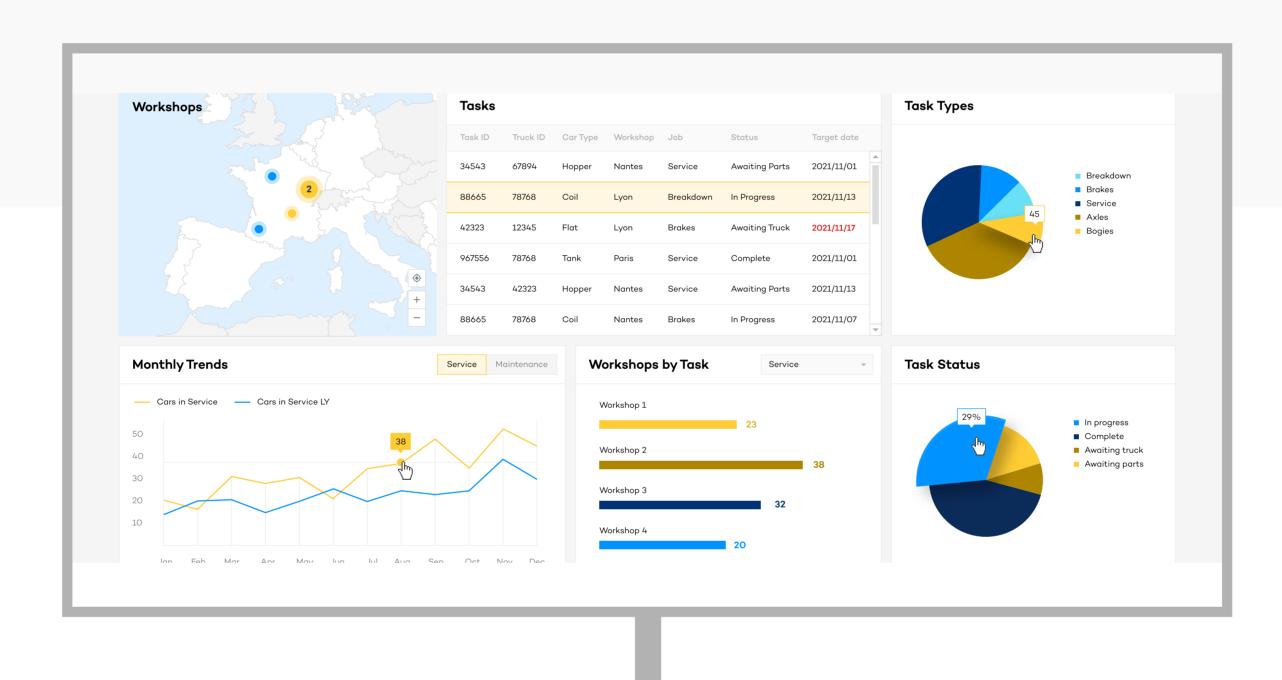

Get instant access to your own business intelligen system with Report Pro our readily customised reporting and analytics service.

You want more time to focus on growing your logistics business and less time spent managing data? Report Pro is the automated analytics tool for you. Report Pro works equally well with commercial, operational, financial or customer information, connecting your database to a secure data warehouse to provide flexible reporting dashboards and customised KPI drilldowns; giving a clear picture of what's important to you and your business objectives.

## Delivering the functionality you demand from a professional business intelligence system – at a fraction of the cost.

- Customised reports based on your company KPIs providing a comprehensive overview of your business.
- Automated system eliminating the need for manual, repetitive, time consuming report preparation.
- Actionable insights and decision making power derived from your data
- Easy to use dashboards and data visualisation tools.
- Fast, accurate reporting delivered directly to desk top and mobile devices.
- Secure and cost effective cloud based technology
- Support and advice to help manage your reporting expertise