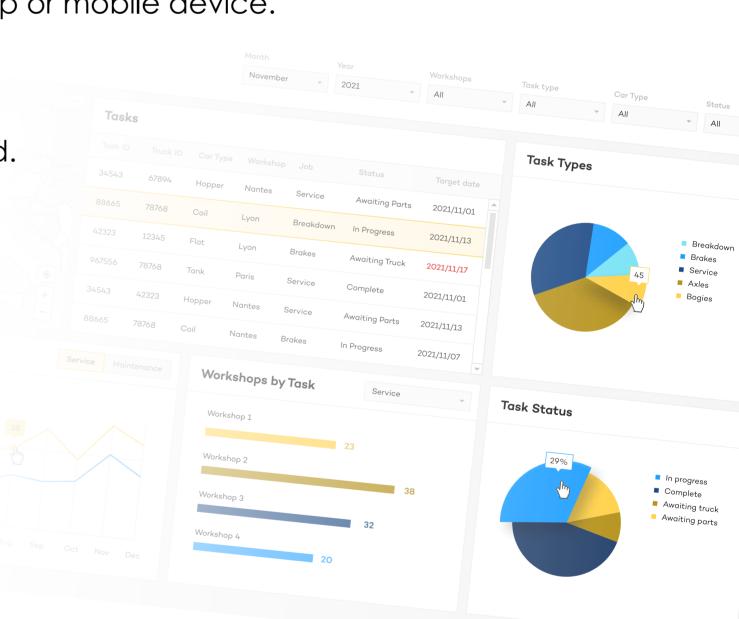

## A comprehensive BI package turning data into actionable insights

- Customised reporting providing an integrated overview of your business.
- Insights to support fact based decision making.
- Automated analytics delivered directly to your desktop or mobile device.
- Reporting available to everybody with access levels determined by you.
- Quick to implement with no specialist training required.
- Clear, easy to use dashboards with impactful visualisations and detailed drilldowns.
- Complete end-to-end BI solution taking care of data extraction, consolidation, storage and reporting.
- Full security protocols to safeguard your data.
- Easily scalable adding more data sources, data volume and reports.
- User training and ongoing support.
- Consulting and technical advice to help you expand your analytics capabilities.