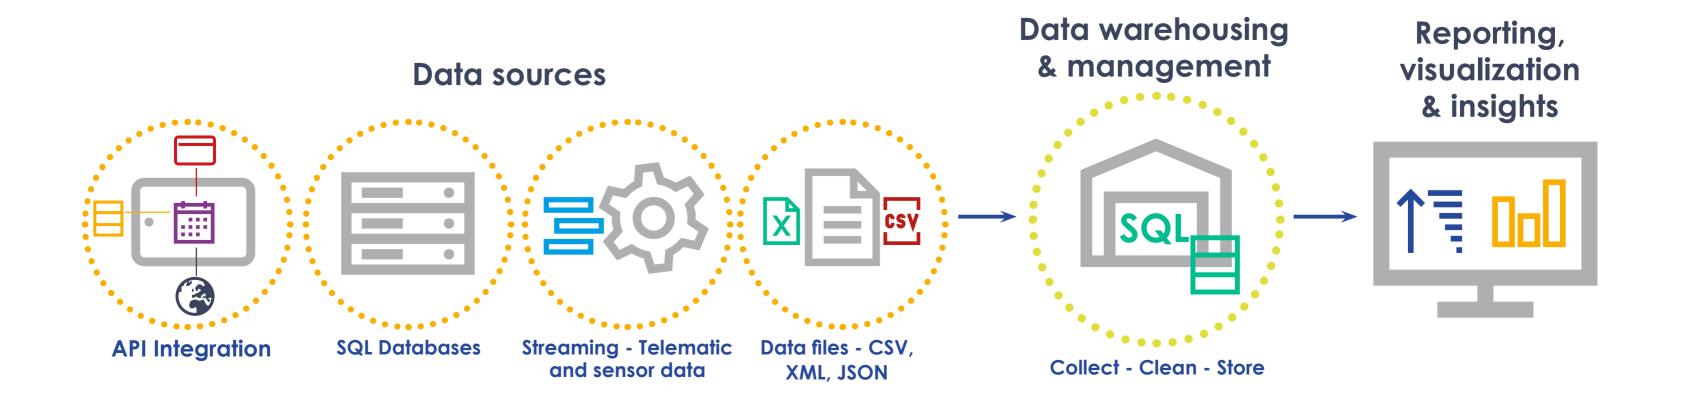

## Technical architecture

Leading edge functionality for high level, consistent performance

- Supports all main data ingestion methods; file upload, direct database integration, API and streaming data.
- Full end to end and at rest encryption.
- Optional integration with Microsoft 365.
- Based on open source technologies with no vendor lock-in.
- Scalable to your business growth.
- Fully managed tech stack no additional maintenance required.