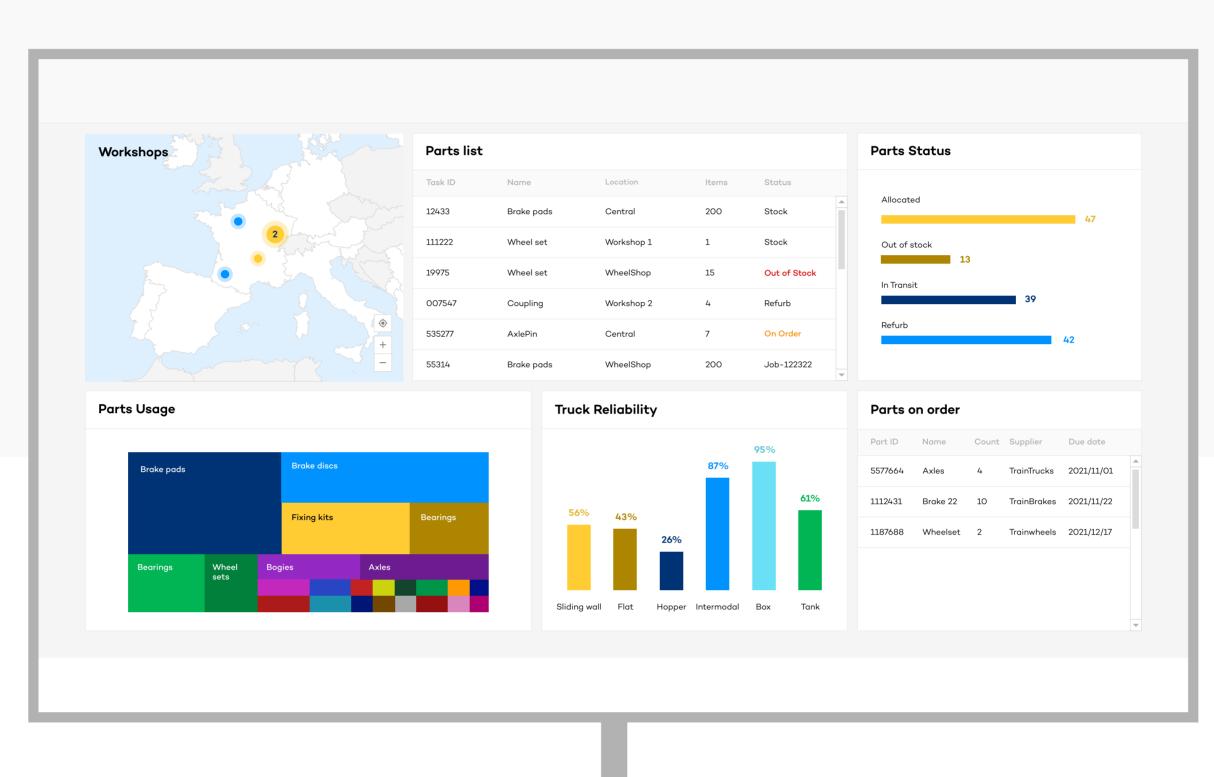

## A comprehensive BI package turning data into actionable insights

- Customised reporting providing an integrated overview of your business.
- Insights to support fact based decision making.
- Automated analytics delivered directly to your desktop or mobile device.
- Reporting available to everybody with access levels determined by you.
- Quick to implement with no specialist training required.
- Clear, easy to use dashboards with impactful visualisations and detailed drilldowns.
- Complete end-to-end BI solution taking care of data extraction, consolidation, storage and reporting.
- Full security protocols to safeguard your data.
- Easily scalable adding more data sources, data volume and reports.
- User training and ongoing support.
- Consulting and technical advice to help you expand your analytics capabilities.